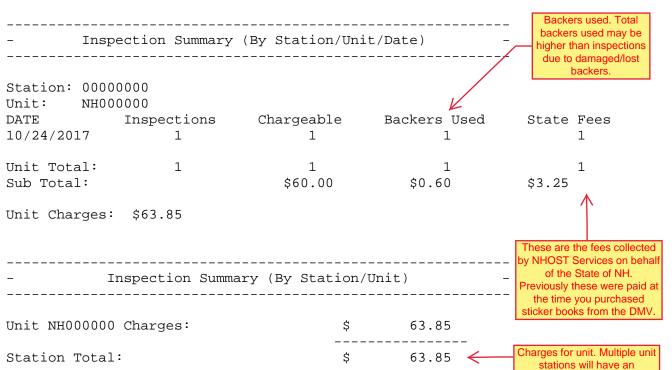

## SUMMARY

| Previous Balance:                   | \$ | 60.00   |                             |
|-------------------------------------|----|---------|-----------------------------|
| Payment:                            | \$ | (60.00) |                             |
| Current Monthly Inspection Charges: | \$ | 63.85   |                             |
| Lost, Stolen, & Damaged Backers:    | \$ | 0.00    | Charges for missing backers |
| Supply Orders Processed:            | \$ | 0.00    |                             |
| Chargeable Parts and Service:       | \$ | 0.00    |                             |
| Other Debits:                       | \$ | 0.00    |                             |
| Other Credits:                      | \$ | 0.00    |                             |
|                                     |    |         |                             |
|                                     | 1. |         |                             |

Total Amount Due: \$ 63.85

inspection detail for each unit.

Inspection Summary (By Station) Total charges to station. -----Includes: Chargeable Inspections, Lease Fee, Supply orders, Charges for \$ 63.85 Station 00000000 Charges: missing/damaged hardware, Total backers, and State of 63.85 Customer Total: NH fees. If a station has multiple Inspection Units this total will include all unit charges.